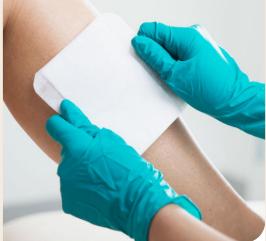

## DryMax Soft

DryMax Soft is a sterile, conformable, superabsorbent dressing for exuding wounds. Its properties provide an easy-to-use and reliable solution for both patient and clinician. DryMax Soft absorbs and retains exudate in the dressing. The exudate is absorbed vertically by the dressing and retained in the core, forming a gel, thus minimizing the risk of maceration and maintaining a moist and balanced wound environment.

The seamless cover simplifies positioning over the wound. The design allows the dressing to be applied with either side facing the wound. This feature also makes it possible to stack dressings on each other if extra absorption capacity is required.