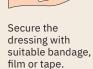

## **Application Guide**

The dressing must be placed close to the wound, or placed in close combination with a suitable dressing.

DryMax Soft can be used in conjunction with compression therapy.

| Item                     | Product size<br>inches | REF       | Pcs/<br>box | Absorption-<br>capacity* |
|--------------------------|------------------------|-----------|-------------|--------------------------|
| DryMax Soft 7.5x7.5 cm   | 3" x 3"                | F60011/10 | 10          | 60 ml                    |
| DryMax Soft 10x10 cm     | 4" x 4"                | F60013/10 | 10          | 130 ml                   |
| DryMax Soft 10x15 cm     | 4" x 6"                | F60012/10 | 10          | 300 ml                   |
| DryMax Soft 12.5x12.5 cm | 6" x 6"                | F60123/10 | 10          | 220 ml                   |
| DryMax Soft 10x20 cm     | 4" x 8"                | F60015/10 | 10          | 330 ml                   |
| DryMax Soft 15x20 cm     | 6" x 8"                | F60014/10 | 10          | 400 ml                   |
| DryMax Soft 20x20 cm     | 8" x 8"                | F60016/10 | 10          | 600 ml                   |
| DryMax Soft 20x25 cm     | 8" x 10"               | F60018/10 | 10          | 780 ml                   |
| DryMax Soft 20x30 cm     | 8" x 12"               | F60017/10 | 10          | 960 ml                   |
| DryMax Soft 37x56 cm     | 15" X 22"              | F60019/10 | 10          | 3000 ml                  |