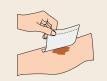

The seamless cover simplifies positioning over the wound. The design allows the dressing to be applied with either side facing the wound. This feature also makes it possible to stack dressings on each other if extra absorption capacity is required.