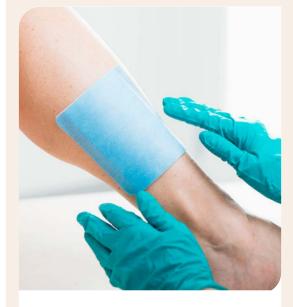

## **Absorbest Super Foam**

Absorbest Super Foam is indicated for use on exuding wounds. Absorbest Super Foam is a sterile, polyurethane foam dressing with the exudate management properties of a superabsorbent dressing. The wound dressing has a soft adhesive contact surface to facilitate dressing application.

A soft adhesive layer covers the wound contact surface. This will enhance the dressing application and work as the caregiver's extra hand. The soft adhesive enables reposition and provides a gentle surface at dressing removal.

## **Application guide**

The dressing must be placed close to the wound, or placed in close combination with a suitable dressing.

Secure the dressing with suitable bandage, film or tape.

Absorbest Super Foam can be used in conjunction with compression therapy.