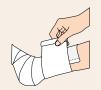

## **Application guide**

The dressing must be placed close to the wound, or placed in close combination with a suitable dressing.

Secure the dressing with suitable bandage, film or tape.

Absorbest Super Foam can be used in conjunction with compression therapy.