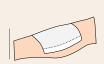

## **Application guide**

The dressing must be placed close to the wound, or placed in close combination with a suitable dressing.

Secure the dressing with suitable bandage, film or tape.

Absorbest Super Foam can be used in conjunction with compression therapy.