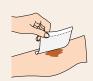

## **Application guide**

The dressing must be placed close to the wound, or placed in close combination with a suitable dressing.

Secure the dressing with suitable bandage, film or tape.

Absorbest Super Foam can be used in conjunction with compression therapy.